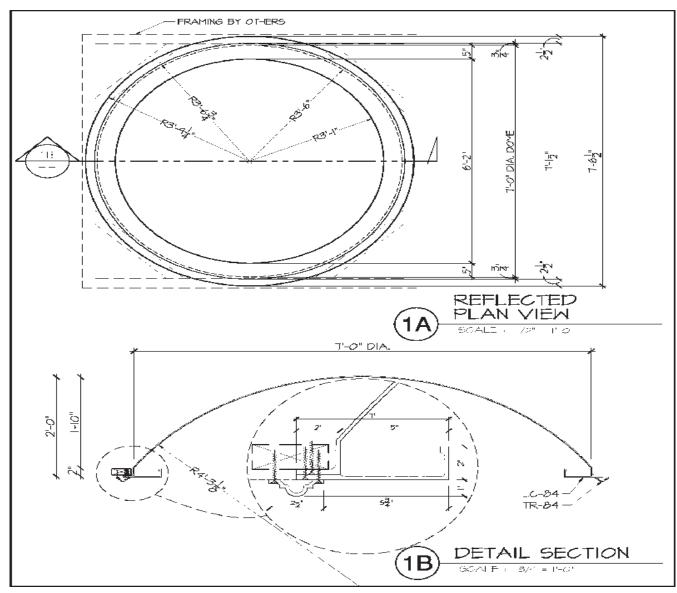

#### **CEILING DOME SIZES**

| Diameter | Rises                      |
|----------|----------------------------|
| 3'       | 5" & 7" <del>*</del>       |
| 4'       | 6 ¾", 8 ¾"*, 14"* & 16"*   |
| 5'       | 11 ½ & 13 ½"*              |
| 6'       | 12 ½", 14 ½"*, 17"*, 19"*  |
| 7'       | 12 ½", 14 ½"*, 22"* & 24"* |

Dome rises with \* are available with light shelf

Lighting is not included with light shelf

Larger custom dome sizes are available